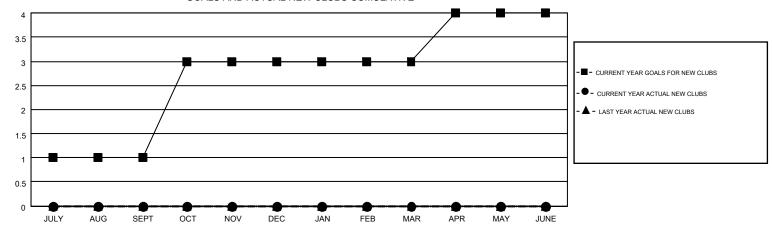

## MONTHLY MEMBERSHIP PROGRESS REPORT

Multiple District 40

Results as of: 11/30/2015

**LOCATION: NEW MEXICO** GMT CA 1

KENNETH SCHWOLS Clubs RESULTS FOR 2015-2016 NEW CLUB NEW CLUBS DROPPED NET QUARTER GOAL CLUBS GAIN/LOSS 0 0 0 JULY/AUG/SEPT 2 0 0 0 OCT/NOV/DEC 0 0 0 0 JAN/FEB/MAR 0 0 0

## GOALS AND ACTUAL NEW CLUBS CUMULATIVE