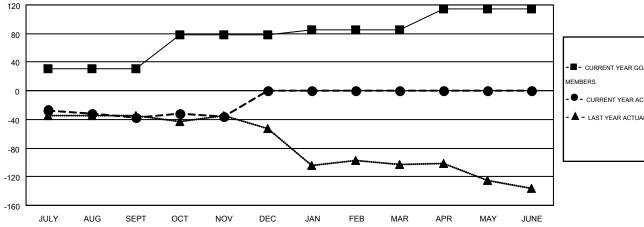

| Members               |                    |                                        |                    |                  |  |  |  |
|-----------------------|--------------------|----------------------------------------|--------------------|------------------|--|--|--|
| RESULTS FOR 2015-2016 |                    |                                        |                    |                  |  |  |  |
| QUARTER               | NEW MEMBER<br>GOAL | CHARTER AND<br>NEW<br>MEMBERS<br>ADDED | DROPPED<br>MEMBERS | NET<br>GAIN/LOSS |  |  |  |
| JULY/AUG/SEPT         | 31                 | 35                                     | 73                 | -38              |  |  |  |
| OCT/NOV/DEC           | 47                 | 14                                     | 12                 | 2                |  |  |  |
| JAN/FEB/MAR           | 7                  | 0                                      | 0                  | 0                |  |  |  |
| APR/MAY/JUNE          | 30                 | 0                                      | 0                  | 0                |  |  |  |

## GOALS AND ACTUAL MEMBERS CUMULATIVE

| -■- CURRENT YEAR GOALS FOR NEW    |
|-----------------------------------|
| MEMBERS                           |
| - ● - CURRENT YEAR ACTUAL MEMBERS |
| - A - LAST YEAR ACTUAL MEMBERS    |
|                                   |
|                                   |
|                                   |
|                                   |